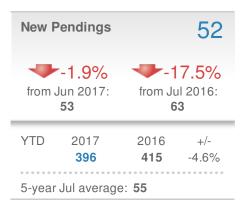

## Local Market Insight

## **July 2017**

33983



| New L                         | istings            | 45                             |              |  |
|-------------------------------|--------------------|--------------------------------|--------------|--|
| 9.8% from Jun 2017:           |                    | -16.7%<br>from Jul 2016:<br>54 |              |  |
| YTD                           | 2017<br><b>407</b> | 2016<br><b>439</b>             | +/-<br>-7.3% |  |
| 5-year Jul average: <b>47</b> |                    |                                |              |  |



| Closed Sales                  |                    | 43                             |             |  |  |
|-------------------------------|--------------------|--------------------------------|-------------|--|--|
| -8.5% from Jun 2017:          |                    | -10.4%<br>from Jul 2016:<br>48 |             |  |  |
| YTD                           | 2017<br><b>316</b> | 2016<br><b>309</b>             | +/-<br>2.3% |  |  |
| 5-year Jul average: <b>43</b> |                    |                                |             |  |  |