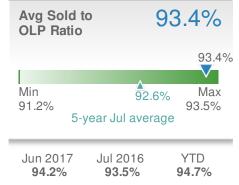

Jul 2016:<br>54 |              |  |
| YTD                           | 2017<br><b>407</b> | 2016<br><b>439</b>             | +/-<br>-7.3% |  |
| 5-year Jul average: <b>47</b> |                    |                                |              |  |



| Closed Sales                  |                    | 43                             |             |  |  |
|-------------------------------|--------------------|--------------------------------|-------------|--|--|
| -8.5% from Jun 2017:          |                    | -10.4%<br>from Jul 2016:<br>48 |             |  |  |
| YTD                           | 2017<br><b>316</b> | 2016<br><b>309</b>             | +/-<br>2.3% |  |  |
| 5-year Jul average: <b>43</b> |                    |                                |             |  |  |