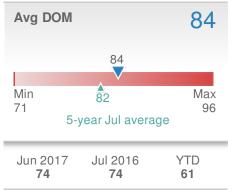

m Jul 2016:<br>54 |              |  |
| YTD                           | 2017<br><b>407</b> | 2016<br><b>439</b>             | +/-<br>-7.3% |  |
| 5-year Jul average: <b>47</b> |                    |                                |              |  |



| Closed Sales                  |                    | 43                             |             |  |  |
|-------------------------------|--------------------|--------------------------------|-------------|--|--|
| -8.5% from Jun 2017:          |                    | -10.4%<br>from Jul 2016:<br>48 |             |  |  |
| YTD                           | 2017<br><b>316</b> | 2016<br><b>309</b>             | +/-<br>2.3% |  |  |
| 5-year Jul average: <b>43</b> |                    |                                |             |  |  |