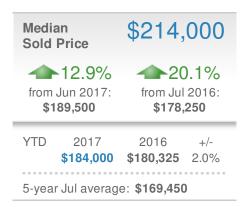

br>from Jul 2016:<br>54 |              |  |
| YTD                           | 2017<br><b>407</b> | 2016<br><b>439</b>             | +/-<br>-7.3% |  |
| 5-year Jul average: <b>47</b> |                    |                                |              |  |



| Closed Sales                  |                    | 43                             |             |  |  |
|-------------------------------|--------------------|--------------------------------|-------------|--|--|
| -8.5% from Jun 2017:          |                    | -10.4%<br>from Jul 2016:<br>48 |             |  |  |
| YTD                           | 2017<br><b>316</b> | 2016<br><b>309</b>             | +/-<br>2.3% |  |  |
| 5-year Jul average: <b>43</b> |                    |                                |             |  |  |