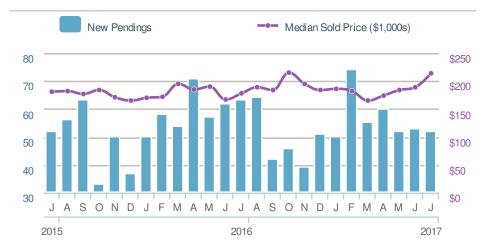

>from Jul 2016:<br>54 |              |  |
| YTD                           | 2017<br><b>407</b> | 2016<br><b>439</b>             | +/-<br>-7.3% |  |
| 5-year Jul average: <b>47</b> |                    |                                |              |  |



| Closed Sales                  |                    | 43                             |             |  |  |
|-------------------------------|--------------------|--------------------------------|-------------|--|--|
| -8.5% from Jun 2017:          |                    | -10.4%<br>from Jul 2016:<br>48 |             |  |  |
| YTD                           | 2017<br><b>316</b> | 2016<br><b>309</b>             | +/-<br>2.3% |  |  |
| 5-year Jul average: <b>43</b> |                    |                                |             |  |  |