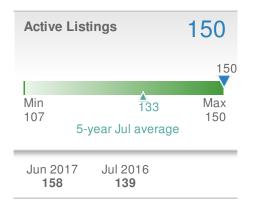

rom Jul 2016:<br>54 |              |  |
| YTD                           | 2017<br><b>407</b> | 2016<br><b>439</b>             | +/-<br>-7.3% |  |
| 5-year Jul average: <b>47</b> |                    |                                |              |  |



| Closed Sales                  |                    | 43                             |             |  |  |
|-------------------------------|--------------------|--------------------------------|-------------|--|--|
| -8.5% from Jun 2017:          |                    | -10.4%<br>from Jul 2016:<br>48 |             |  |  |
| YTD                           | 2017<br><b>316</b> | 2016<br><b>309</b>             | +/-<br>2.3% |  |  |
| 5-year Jul average: <b>43</b> |                    |                                |             |  |  |