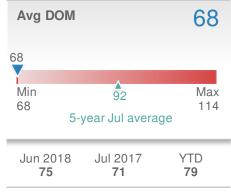

------------------|--------------------|----------------------|--------------|--|
| 5.9% from Jun 2018:           |                    | 89.5% from Jul 2017: |              |  |
| YTD                           | 2018<br><b>324</b> | 2017<br><b>267</b>   | +/-<br>21.3% |  |
| 5-year Jul average: <b>30</b> |                    |                      |              |  |



| Closed Sales         |                    | 41                   |              |
|----------------------|--------------------|----------------------|--------------|
| 17.1% from Jun 2018: |                    | 95.2% from Jul 2017: |              |
| YTD                  | 2018<br><b>221</b> | 2017<br><b>194</b>   | +/-<br>13.9% |
| 5-year               | Jul average        | : 27                 |              |