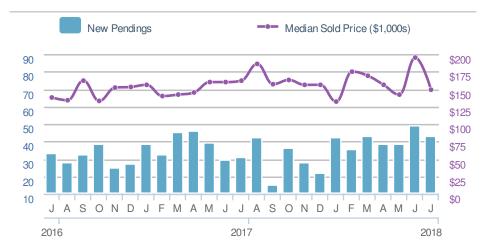

----------------------|--------------------|----------------------|--------------|--|
| 5.9% from Jun 2018:           |                    | 89.5% from Jul 2017: |              |  |
| YTD                           | 2018<br><b>324</b> | 2017<br><b>267</b>   | +/-<br>21.3% |  |
| 5-year Jul average: <b>30</b> |                    |                      |              |  |



| Closed Sales         |                    | 41                   |              |
|----------------------|--------------------|----------------------|--------------|
| 17.1% from Jun 2018: |                    | 95.2% from Jul 2017: |              |
| YTD                  | 2018<br><b>221</b> | 2017<br><b>194</b>   | +/-<br>13.9% |
| 5-year               | Jul average        | : 27                 |              |