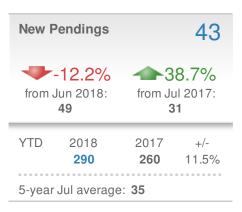

## Local Market Insight

## **July 2018**

33980



| New L                         | istings.           | 36                   |              |  |
|-------------------------------|--------------------|----------------------|--------------|--|
| 5.9% from Jun 2018:           |                    | 89.5% from Jul 2017: |              |  |
| YTD                           | 2018<br><b>324</b> | 2017<br><b>267</b>   | +/-<br>21.3% |  |
| 5-year Jul average: <b>30</b> |                    |                      |              |  |



| Closed Sales         |                    | 41                   |              |
|----------------------|--------------------|----------------------|--------------|
| 17.1% from Jun 2018: |                    | 95.2% from Jul 2017: |              |
| YTD                  | 2018<br><b>221</b> | 2017<br><b>194</b>   | +/-<br>13.9% |
| 5-year               | Jul average        | : 27                 |              |