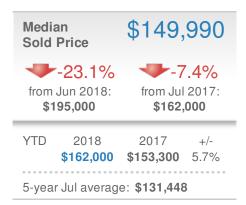

------------------------|--------------------|----------------------|--------------|--|
| 5.9% from Jun 2018:           |                    | 89.5% from Jul 2017: |              |  |
| YTD                           | 2018<br><b>324</b> | 2017<br><b>267</b>   | +/-<br>21.3% |  |
| 5-year Jul average: <b>30</b> |                    |                      |              |  |



| Closed Sales         |                    | 41                   |              |
|----------------------|--------------------|----------------------|--------------|
| 17.1% from Jun 2018: |                    | 95.2% from Jul 2017: |              |
| YTD                  | 2018<br><b>221</b> | 2017<br><b>194</b>   | +/-<br>13.9% |
| 5-year               | Jul average        | : 27                 |              |