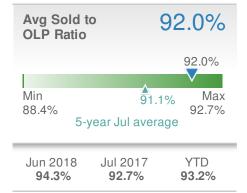

----------------|--------------------|----------------------|--------------|--|
| 5.9% from Jun 2018:           |                    | 89.5% from Jul 2017: |              |  |
| YTD                           | 2018<br><b>324</b> | 2017<br><b>267</b>   | +/-<br>21.3% |  |
| 5-year Jul average: <b>30</b> |                    |                      |              |  |



| Closed Sales         |                    | 41                   |              |
|----------------------|--------------------|----------------------|--------------|
| 17.1% from Jun 2018: |                    | 95.2% from Jul 2017: |              |
| YTD                  | 2018<br><b>221</b> | 2017<br><b>194</b>   | +/-<br>13.9% |
| 5-year               | Jul average        | : 27                 |              |