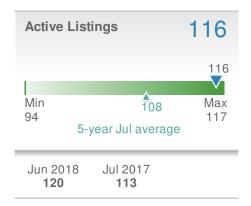

--------------------|--------------------|----------------------|--------------|--|
| 5.9% from Jun 2018:           |                    | 89.5% from Jul 2017: |              |  |
| YTD                           | 2018<br><b>324</b> | 2017<br><b>267</b>   | +/-<br>21.3% |  |
| 5-year Jul average: <b>30</b> |                    |                      |              |  |



| Closed Sales         |                    | 41                   |              |
|----------------------|--------------------|----------------------|--------------|
| 17.1% from Jun 2018: |                    | 95.2% from Jul 2017: |              |
| YTD                  | 2018<br><b>221</b> | 2017<br><b>194</b>   | +/-<br>13.9% |
| 5-year               | Jul average        | : 27                 |              |