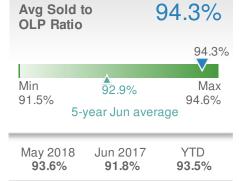

----------|-------------|--|--|
| 28.9% from May 2018:   |                    | 69.0% from Jun 2017: |             |  |  |
| YTD                    | 2018<br><b>247</b> | 2017<br><b>229</b>   | +/-<br>7.9% |  |  |
| 5-year Jun average: 38 |                    |                      |             |  |  |

| Closed Sales                  |                    |                     | 35          |  |  |
|-------------------------------|--------------------|---------------------|-------------|--|--|
| 16.7% from May 2018:          |                    | 6.1% from Jun 2017: |             |  |  |
| YTD                           | 2018<br><b>180</b> | 2017<br><b>172</b>  | +/-<br>4.7% |  |  |
| 5-year Jun average: <b>34</b> |                    |                     |             |  |  |