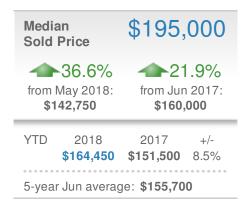

| Closed Sales                  |                    |                     | 35          |  |  |
|-------------------------------|--------------------|---------------------|-------------|--|--|
| 16.7% from May 2018:          |                    | 6.1% from Jun 2017: |             |  |  |
| YTD                           | 2018<br><b>180</b> | 2017<br><b>172</b>  | +/-<br>4.7% |  |  |
| 5-year Jun average: <b>34</b> |                    |                     |             |  |  |