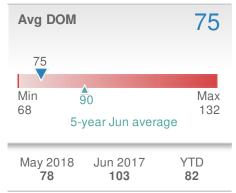

------------|-------------|--|--|
| 28.9% from May 2018:   |                    | 69.0% from Jun 2017: |             |  |  |
| YTD                    | 2018<br><b>247</b> | 2017<br><b>229</b>   | +/-<br>7.9% |  |  |
| 5-year Jun average: 38 |                    |                      |             |  |  |

| Closed Sales                  |                    |                     | 35          |  |  |
|-------------------------------|--------------------|---------------------|-------------|--|--|
| 16.7% from May 2018:          |                    | 6.1% from Jun 2017: |             |  |  |
| YTD                           | 2018<br><b>180</b> | 2017<br><b>172</b>  | +/-<br>4.7% |  |  |
| 5-year Jun average: <b>34</b> |                    |                     |             |  |  |