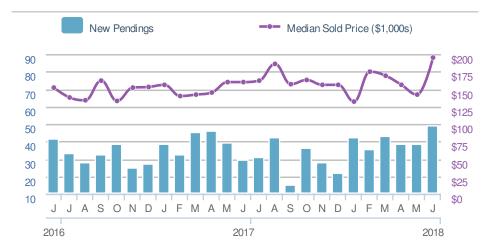

| New Pendings           |                    | 49                   |             |  |  |
|------------------------|--------------------|----------------------|-------------|--|--|
| 28.9% from May 2018:   |                    | 69.0% from Jun 2017: |             |  |  |
| YTD                    | 2018<br><b>247</b> | 2017<br><b>229</b>   | +/-<br>7.9% |  |  |
| 5-year Jun average: 38 |                    |                      |             |  |  |