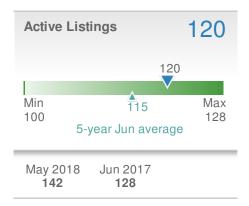

--------------|-------------|--|--|
| 28.9% from May 2018:   |                    | 69.0% from Jun 2017: |             |  |  |
| YTD                    | 2018<br><b>247</b> | 2017<br><b>229</b>   | +/-<br>7.9% |  |  |
| 5-year Jun average: 38 |                    |                      |             |  |  |

| Closed Sales                  |                    |                     | 35          |  |  |
|-------------------------------|--------------------|---------------------|-------------|--|--|
| 16.7% from May 2018:          |                    | 6.1% from Jun 2017: |             |  |  |
| YTD                           | 2018<br><b>180</b> | 2017<br><b>172</b>  | +/-<br>4.7% |  |  |
| 5-year Jun average: <b>34</b> |                    |                     |             |  |  |