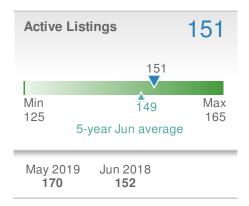

## Local Market Insight

## **June 2019**

33955

| New Listings                  |                    |                      | 36          |  |
|-------------------------------|--------------------|----------------------|-------------|--|
| -5.3%<br>from May 2019:<br>38 |                    | 16.1% from Jun 2018: |             |  |
| YTD                           | 2019<br><b>287</b> | 2018<br><b>284</b>   | +/-<br>1.1% |  |
| 5-year Jun average: <b>33</b> |                    |                      |             |  |