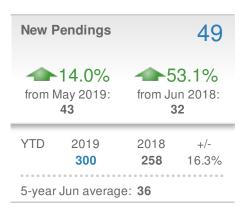

## Local Market Insight

## **June 2019**

33955

| New Listings                  |                    |                      | 36          |  |
|-------------------------------|--------------------|----------------------|-------------|--|
| -5.3%<br>from May 2019:<br>38 |                    | 16.1% from Jun 2018: |             |  |
| YTD                           | 2019<br><b>287</b> | 2018<br><b>284</b>   | +/-<br>1.1% |  |
| 5-year Jun average: <b>33</b> |                    |                      |             |  |