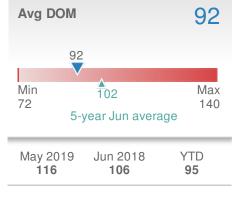

-------|--------------------|----------------------|-------------|--|
| -5.3%<br>from May 2019:<br>38 |                    | 16.1% from Jun 2018: |             |  |
| YTD                           | 2019<br><b>287</b> | 2018<br><b>284</b>   | +/-<br>1.1% |  |
| 5-year Jun average: <b>33</b> |                    |                      |             |  |



| Closed Sales             |                    | 39                   |             |
|--------------------------|--------------------|----------------------|-------------|
| -11.4%<br>from May 2019: |                    | 14.7% from Jun 2018: |             |
| YTD                      | 2019<br><b>220</b> | 2018<br><b>212</b>   | +/-<br>3.8% |
| 5-year                   | Jun average        | e: <b>35</b>         |             |