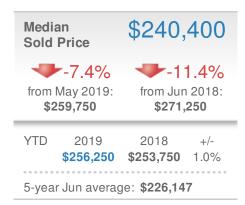

## Local Market Insight

## **June 2019**

33955

| New Listings                  |                    |                      | 36          |  |
|-------------------------------|--------------------|----------------------|-------------|--|
| -5.3%<br>from May 2019:<br>38 |                    | 16.1% from Jun 2018: |             |  |
| YTD                           | 2019<br><b>287</b> | 2018<br><b>284</b>   | +/-<br>1.1% |  |
| 5-year Jun average: <b>33</b> |                    |                      |             |  |