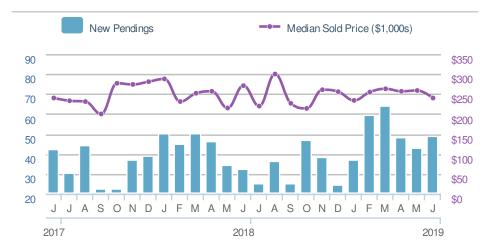

## Local Market Insight

## **June 2019**

33955

| New Listings                  |                    |                      | 36          |  |
|-------------------------------|--------------------|----------------------|-------------|--|
| -5.3%<br>from May 2019:<br>38 |                    | 16.1% from Jun 2018: |             |  |
| YTD                           | 2019<br><b>287</b> | 2018<br><b>284</b>   | +/-<br>1.1% |  |
| 5-year Jun average: <b>33</b> |                    |                      |             |  |