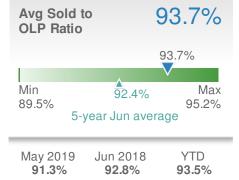

-----|--------------------|----------------------|-------------|--|
| -5.3%<br>from May 2019:<br>38 |                    | 16.1% from Jun 2018: |             |  |
| YTD                           | 2019<br><b>287</b> | 2018<br><b>284</b>   | +/-<br>1.1% |  |
| 5-year Jun average: <b>33</b> |                    |                      |             |  |



| Closed Sales             |                    | 39                   |             |
|--------------------------|--------------------|----------------------|-------------|
| -11.4%<br>from May 2019: |                    | 14.7% from Jun 2018: |             |
| YTD                      | 2019<br><b>220</b> | 2018<br><b>212</b>   | +/-<br>3.8% |
| 5-year                   | Jun average        | e: <b>35</b>         |             |