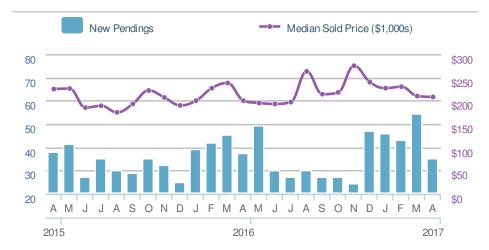

----------------|-------------|
| -16.0%<br>from Mar 2017:<br>50 |                    | -10.6% from Apr 2016: |             |
| YTD                            | 2017<br><b>199</b> | 2016<br><b>199</b>    | +/-<br>0.0% |
| 5-year                         | Apr average        | e: <b>42</b>          |             |



| Closed Sales                   |                    | 40                     |              |
|--------------------------------|--------------------|------------------------|--------------|
| -24.5%<br>from Mar 2017:<br>53 |                    | 5.3% from Apr 2016: 38 |              |
| YTD                            | 2017<br><b>152</b> | 2016<br><b>108</b>     | +/-<br>40.7% |
| 5-year                         | Apr average        | : 42                   |              |