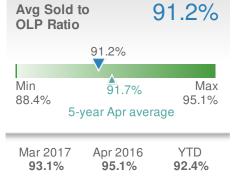

----------|-------------|
| -16.0%<br>from Mar 2017:<br>50 |                    | -10.6% from Apr 2016: |             |
| YTD                            | 2017<br><b>199</b> | 2016<br><b>199</b>    | +/-<br>0.0% |
| 5-year                         | Apr average        | e: <b>42</b>          |             |



| Closed Sales                   |                    | 40                     |              |
|--------------------------------|--------------------|------------------------|--------------|
| -24.5%<br>from Mar 2017:<br>53 |                    | 5.3% from Apr 2016: 38 |              |
| YTD                            | 2017<br><b>152</b> | 2016<br><b>108</b>     | +/-<br>40.7% |
| 5-year                         | Apr average        | : 42                   |              |