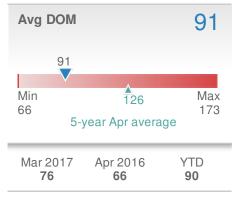

------------|-------------|
| -16.0%<br>from Mar 2017:<br>50 |                    | -10.6% from Apr 2016: |             |
| YTD                            | 2017<br><b>199</b> | 2016<br><b>199</b>    | +/-<br>0.0% |
| 5-year                         | Apr average        | e: <b>42</b>          |             |



| Closed Sales                   |                    | 40                     |              |
|--------------------------------|--------------------|------------------------|--------------|
| -24.5%<br>from Mar 2017:<br>53 |                    | 5.3% from Apr 2016: 38 |              |
| YTD                            | 2017<br><b>152</b> | 2016<br><b>108</b>     | +/-<br>40.7% |
| 5-year                         | Apr average        | : 42                   |              |