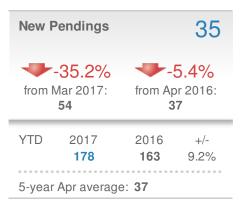

| Closed Sales                   |                    | 40                     |              |
|--------------------------------|--------------------|------------------------|--------------|
| -24.5%<br>from Mar 2017:<br>53 |                    | 5.3% from Apr 2016: 38 |              |
| YTD                            | 2017<br><b>152</b> | 2016<br><b>108</b>     | +/-<br>40.7% |
| 5-year                         | Apr average        | : 42                   |              |