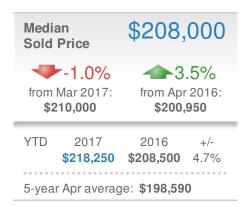

------------------|-------------|
| -16.0%<br>from Mar 2017:<br>50 |                    | -10.6% from Apr 2016: |             |
| YTD                            | 2017<br><b>199</b> | 2016<br><b>199</b>    | +/-<br>0.0% |
| 5-year                         | Apr average        | e: <b>42</b>          |             |



| Closed Sales                   |                    | 40                     |              |
|--------------------------------|--------------------|------------------------|--------------|
| -24.5%<br>from Mar 2017:<br>53 |                    | 5.3% from Apr 2016: 38 |              |
| YTD                            | 2017<br><b>152</b> | 2016<br><b>108</b>     | +/-<br>40.7% |
| 5-year                         | Apr average        | : 42                   |              |