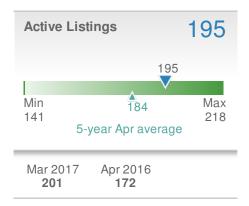

--------------|-------------|
| -16.0%<br>from Mar 2017:<br>50 |                    | -10.6% from Apr 2016: |             |
| YTD                            | 2017<br><b>199</b> | 2016<br><b>199</b>    | +/-<br>0.0% |
| 5-year                         | Apr average        | e: <b>42</b>          |             |



| Closed Sales                   |                    | 40                     |              |
|--------------------------------|--------------------|------------------------|--------------|
| -24.5%<br>from Mar 2017:<br>53 |                    | 5.3% from Apr 2016: 38 |              |
| YTD                            | 2017<br><b>152</b> | 2016<br><b>108</b>     | +/-<br>40.7% |
| 5-year                         | Apr average        | : 42                   |              |