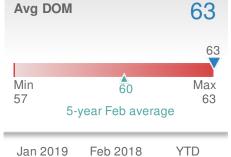

019<br/>85
 2018<br/>138

 YTD
 2019<br/>85
 2018<br/>138

 5-year Feb average:
 59

**New Pendings** 



| Median<br>Sold Price                 |                          | \$171,500                                         |             |  |
|--------------------------------------|--------------------------|---------------------------------------------------|-------------|--|
| -18.4% from Jan 2019: \$210,300      |                          | <b>3.9%</b><br>from Feb 2018:<br><b>\$165,000</b> |             |  |
| YTD                                  | 2019<br><b>\$185,000</b> | 2018<br><b>\$174,500</b>                          | +/-<br>6.0% |  |
| 5-year Feb average: <b>\$153,550</b> |                          |                                                   |             |  |



33





57

59

53

| Avg Sold t<br>OLP Ratio  |                          | 92.5%        |  |
|--------------------------|--------------------------|--------------|--|
| ç                        | 92.5%                    |              |  |
|                          | V ,                      |              |  |
| Min<br>91.6%             | 93.0%                    | Max<br>94.3% |  |
| 5-                       | year Feb avera           | age          |  |
| Jan 2019<br><b>94.0%</b> | Feb 2018<br><b>91.6%</b> | YTD<br>93.2% |  |