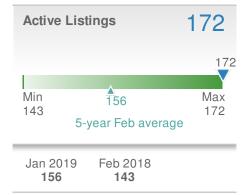

2019<br/>85
 2018<br/>138

 YTD
 2019<br/>85
 2018<br/>138

 5-year Feb average:
 59

**New Pendings** 



| Median<br>Sold Price                 |                          | \$171,500                                         |             |  |
|--------------------------------------|--------------------------|---------------------------------------------------|-------------|--|
| -18.4% from Jan 2019: \$210,300      |                          | <b>3.9%</b><br>from Feb 2018:<br><b>\$165,000</b> |             |  |
| YTD                                  | 2019<br><b>\$185,000</b> | 2018<br><b>\$174,500</b>                          | +/-<br>6.0% |  |
| 5-year Feb average: <b>\$153,550</b> |                          |                                                   |             |  |



33





57

59

53

| Avg Sold t<br>OLP Ratio  |                          | 92.5%        |  |
|--------------------------|--------------------------|--------------|--|
| ç                        | 92.5%                    |              |  |
|                          | V ,                      |              |  |
| Min<br>91.6%             | 93.0%                    | Max<br>94.3% |  |
| 5-                       | year Feb avera           | age          |  |
| Jan 2019<br><b>94.0%</b> | Feb 2018<br><b>91.6%</b> | YTD<br>93.2% |  |