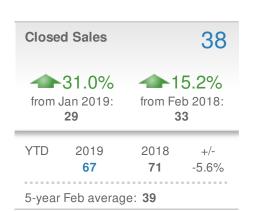

## **February 2019** 33948

**New Listings** 58 **-21.6% -10.8%** from Jan 2019: from Feb 2018: 74 65 YTD 2018 +/-2019 132 138 -4.3% 5-year Feb average: 60

 →-36.5%<br/>from Jan 2019:<br/>52
 →-56.0%<br/>from Feb 2018:<br/>75

 YTD
 2019<br/>85
 2018<br/>138

 YTD
 2019<br/>85
 2018<br/>138

 5-year Feb average:
 59

**New Pendings** 



| Median<br>Sold Price                 |                          | \$171,500                                         |             |  |
|--------------------------------------|--------------------------|---------------------------------------------------|-------------|--|
| -18.4% from Jan 2019: \$210,300      |                          | <b>3.9%</b><br>from Feb 2018:<br><b>\$165,000</b> |             |  |
| YTD                                  | 2019<br><b>\$185,000</b> | 2018<br><b>\$174,500</b>                          | +/-<br>6.0% |  |
| 5-year Feb average: <b>\$153,550</b> |                          |                                                   |             |  |



33





57

59

53

| Avg Sold t<br>OLP Ratio  |                          | 92.5%        |  |
|---------------