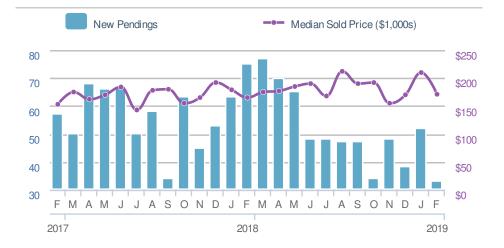

YTD
 2019<br/>85
 2018<br/>138

 YTD
 2019<br/>85
 2018<br/>138

 5-year Feb average:
 59

**New Pendings** 



| Median<br>Sold Price                 |                          | \$171,500                                         |             |  |
|--------------------------------------|--------------------------|---------------------------------------------------|-------------|--|
| -18.4% from Jan 2019: \$210,300      |                          | <b>3.9%</b><br>from Feb 2018:<br><b>\$165,000</b> |             |  |
| YTD                                  | 2019<br><b>\$185,000</b> | 2018<br><b>\$174,500</b>                          | +/-<br>6.0% |  |
| 5-year Feb average: <b>\$153,550</b> |                          |                                                   |             |  |



33





57

59

53

| Avg Sold t<br>OLP Ratio  |                          | 92.5%        |  |
|--------------------------|--------------------------|--------------|--|
| ç                        | 92.5%                    |              |  |
|                          | V ,                      |              |  |
| Min<br>91.6%             | 93.0%                    | Max<br>94.3% |  |
| 5-                       | year Feb avera           | age          |  |
| Jan 2019<br><b>94.0%</b> | Feb 2018<br><b>91.6%</b> | YTD<br>93.2% |  |