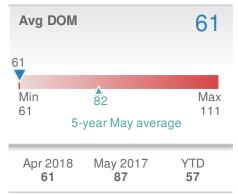

|            | from May 2017: |       |  |  |
| 70                            |            | 66             |       |  |  |
| YTD                           | 2018       | 2017           | +/-   |  |  |
|                               | <b>350</b> | <b>298</b>     | 17.4% |  |  |
| 5-year May average: <b>66</b> |            |                |       |  |  |

| Closed Sales        |                    | 56                     |              |
|---------------------|--------------------|------------------------|--------------|
| 3.7% from Apr 2018: |                    | 5.7% from May 2017: 53 |              |
| YTD                 | 2018<br><b>247</b> | 2017<br><b>206</b>     | +/-<br>19.9% |
| 5-year              | May averag         | je: <b>52</b>          |              |