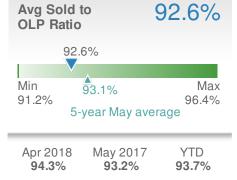

|            | from May 2017: |       |  |  |
| 70                            |            | 66             |       |  |  |
| YTD                           | 2018       | 2017           | +/-   |  |  |
|                               | <b>350</b> | <b>298</b>     | 17.4% |  |  |
| 5-year May average: <b>66</b> |            |                |       |  |  |

| Closed Sales        |                    | 56                     |              |
|---------------------|--------------------|------------------------|--------------|
| 3.7% from Apr 2018: |                    | 5.7% from May 2017: 53 |              |
| YTD                 | 2018<br><b>247</b> | 2017<br><b>206</b>     | +/-<br>19.9% |
| 5-year              | May averag         | je: <b>52</b>          |              |