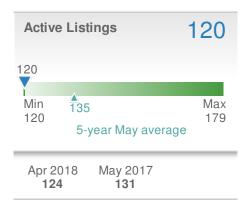

|            | from May 2017: |       |  |  |
| 70                            |            | 66             |       |  |  |
| YTD                           | 2018       | 2017           | +/-   |  |  |
|                               | <b>350</b> | <b>298</b>     | 17.4% |  |  |
| 5-year May average: <b>66</b> |            |                |       |  |  |

| Closed Sales        |                    | 56                     |              |
|---------------------|--------------------|------------------------|--------------|
| 3.7% from Apr 2018: |                    | 5.7% from May 2017: 53 |              |
| YTD                 | 2018<br><b>247</b> | 2017<br><b>206</b>     | +/-<br>19.9% |
| 5-year              | May averag         | je: <b>52</b>          |              |