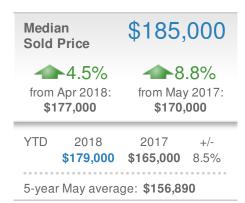

| Closed Sales        |                    | 56                     |              |
|---------------------|--------------------|------------------------|--------------|
| 3.7% from Apr 2018: |                    | 5.7% from May 2017: 53 |              |
| YTD                 | 2018<br><b>247</b> | 2017<br><b>206</b>     | +/-<br>19.9% |
| 5-year              | May averag         | je: <b>52</b>          |              |