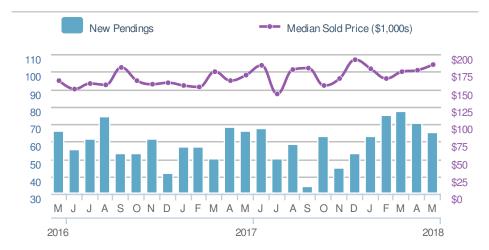

| New Pendings                  |            | 65             |       |  |  |
|-------------------------------|------------|----------------|-------|--|--|
| -7.1%                         |            | -1.5%          |       |  |  |
| from Apr 2018:                |            | from May 2017: |       |  |  |
| 70                            |            | 66             |       |  |  |
| YTD                           | 2018       | 2017           | +/-   |  |  |
|                               | <b>350</b> | <b>298</b>     | 17.4% |  |  |
| 5-year May average: <b>66</b> |            |                |       |  |  |